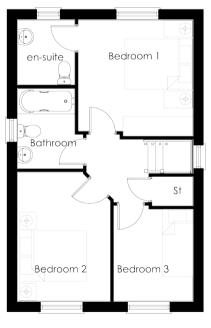

#### First Floor

| Room           | (mm)        | (feet/inches) |
|----------------|-------------|---------------|
| Landing        | 1845 x 2010 | 6′1″ x 6′6″   |
| Bathroom       | 1940 x 2390 | 6′4″ x 7′8"   |
| Master Bedroom | 3400 x 3445 | 11′2″ x 11'3" |
| Ensuite        | 1695 x 1920 | 5′6″ x 6'3"   |
| Bedroom 2      | 3830 x 2745 | 12′6″ x 9′    |
| Bedroom 3      | 2830 x 2345 | 9'3" x 7'7"   |
| Store          | 865 x 1205  | 2′8″x 4′      |