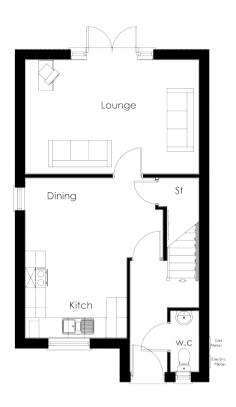

#### **Ground Floor**

| Room                | (mm)        | (feet/inches) |
|---------------------|-------------|---------------|
| Lounge              | 5190 x 3405 | 17'1" x 11'2" |
| W/C                 | 840 x 1820  | 2′8″ x 6′     |
| Store               | 1445 x 1200 | 4'7" x 4'0"   |
| Hall                | 3460 x 2040 | 11′4″ x 6'6"  |
| Kitchen/Dining Area | 4125 x 4785 | 13′5″ x 15'7" |